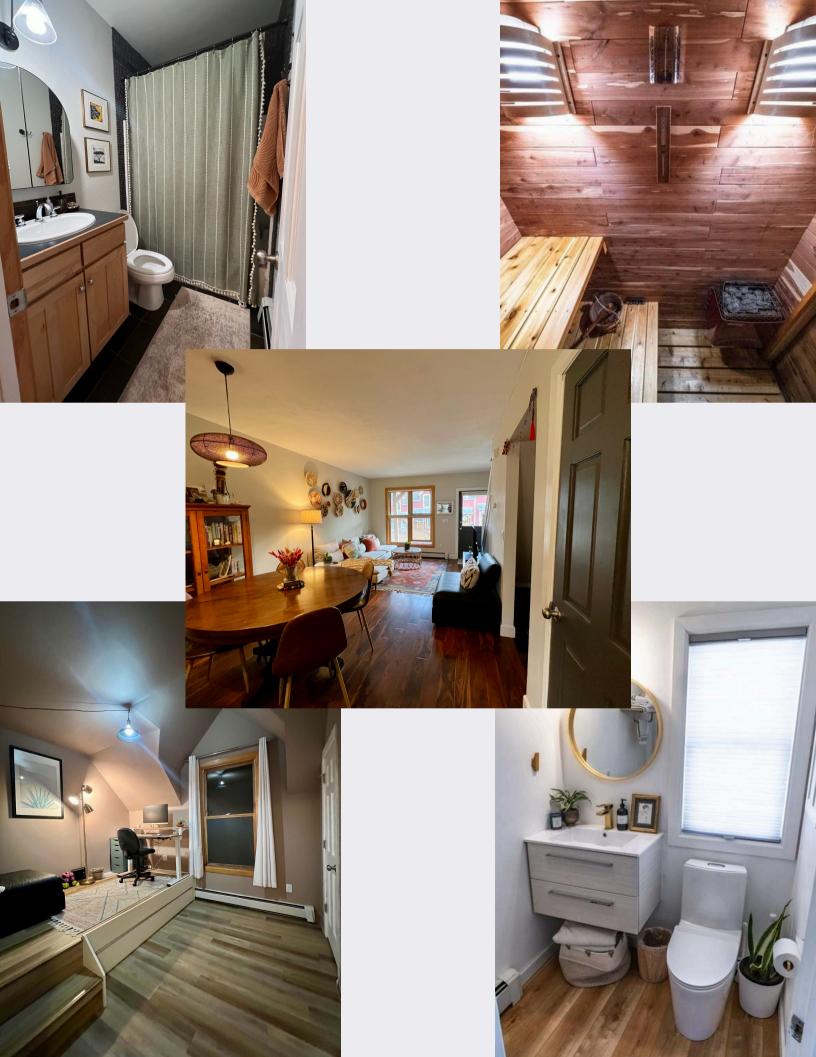

#### **Property Information**

• **Property Address:** 106 Pitchfork Rd., Mt. Crested Butte 81225

Property Type: TownhouseSquare Footage: 912 sq/ft

Number of Bedrooms & Bathrooms: 2 bed, 2 bath

• Year Built: 2001

### **ABOUT THIS PROPERTY**

Great opportunity for local worker in Gunnison county. Cozy two bedroom, two bathroom townhome in vibrant Pitchfork neighborhood with garage and cedar sauna. Low HOA dues and no appreciation cap.

## **FEATURES**

2 bedrooms

2 baths