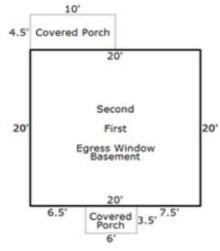

#### **Property Information**

• **Property Address:** 112 Pitchfork Dr. Unit. A, Mt. Crested Butte 81225

Property Type: TownhouseSquare Footage: 800 sq/ft

• Number of Bedrooms & Bathrooms: 2 bed, 2 bath

• Year Built: 2004