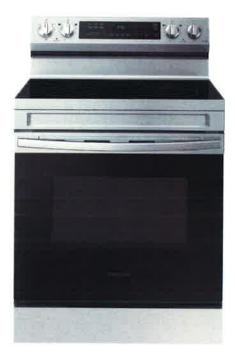

# Cabin - Lot 8

Lazy K Development

1313 W Tomichi Gunnison, CO 81230 Phone: (903) 330-1062 Phillip

| Models                                  | Pages |
|-----------------------------------------|-------|
| NE63A6311SS<br>Samsung Range            | 4-5   |
| ME17R7021ES/AA<br>Samsung Microwave     | 6-7   |
| DW80R2031US<br>Samsung Dishwasher       | 8-9   |
| RT21M6215SR/AA<br>Samsung Refrigeration | 10-11 |

# NE63A6311SS

# SAMSUNG

# Samsung Smart Freestanding Electric Range with Rapid Boil<sup>™</sup> & Self Clean

# 6.3 cu. ft. Capacity

# Features

- Stainless Steel Design
- Large Oven Capacity 6.3 cu. ft.
- Rapid Boil<sup>™</sup> 3300 W
- Extra Oven Settings Bread Proof, Favorite Cook, Keep Warm
- Storage Drawer

- Five Burner Cooktop
- Two Dual Ring Burners (6"/9")
- Two Single Burners (6")
- Warming Center