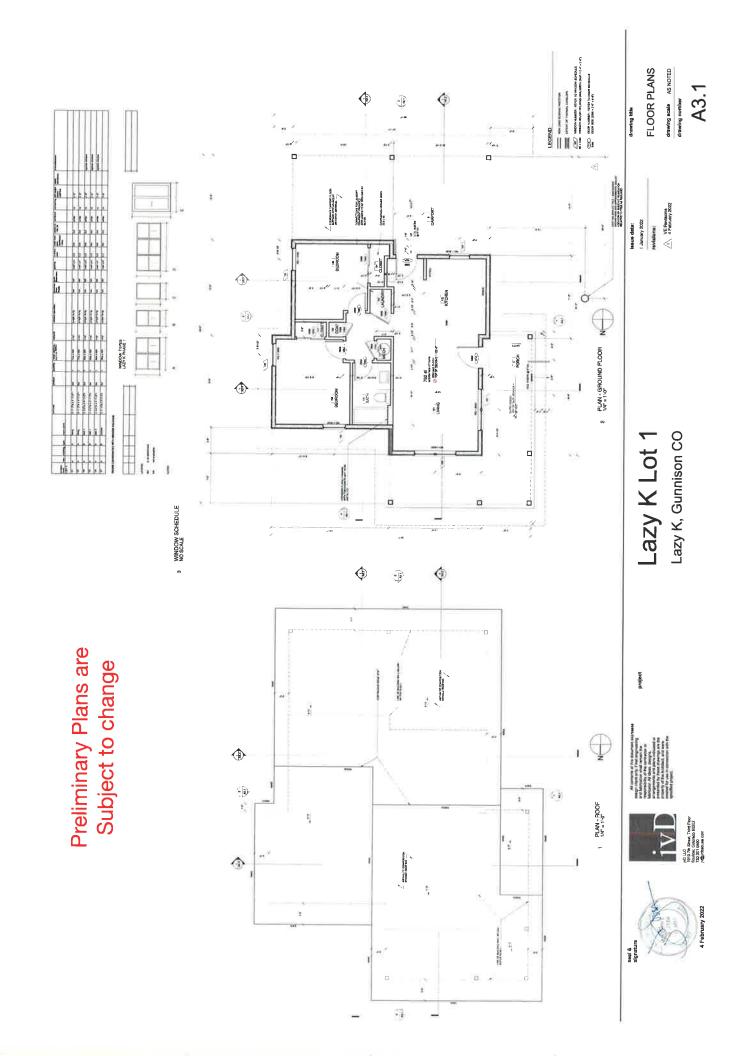

#### UNIT INFORMATION

| • | Lot 1      | \$427,473 (140% AMI) | 782 sq ft | 2bd/1bth | Washer/ Dryer Hookups    |
|---|------------|----------------------|-----------|----------|--------------------------|
| • | Lot 4      | \$268,271 (80%AMI)   | 744 sq ft | 2bd/1bth | Washer/ Dryer Hookups    |
| • | Lot 6      | \$268,271 (80% AMI)  | 744 sq ft | 2bd/1bth | Washer/ Dryer Hookups    |
| • | Lot 8      | \$268,271 (80% AMI)  | 744 sq ft | 2bd/1bth | Washer/ Dryer Hookups    |
|   | <b>E</b> 1 |                      |           | 1 12 1   | the second second second |

• Floor plans, site plans, landscaping plans, and appliance package is included in the application packet