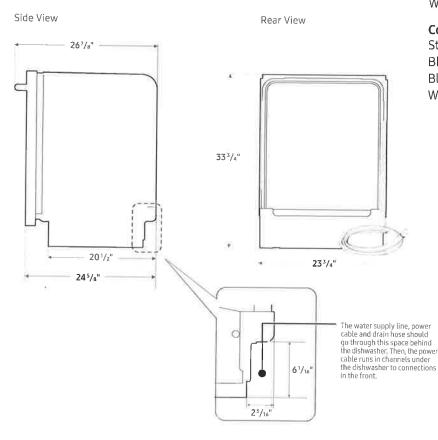

## **Installing Your Microwave**

- This microwave oven is designed for adaptation to the following three types of ventilation:
- A. Outside Top Exhaust (Vertical Duct)
- B. Recirculating (Non-Vented Ductless)
- C. Outside Back Exhaust (Horizontal Duct)
- The space between the cabinets must be 30" wide and free of obstructions.
- This microwave oven is for installation over ranges up to 36" wide.
- The microwave must be level. Use a level to make sure the cabinet bottom is level. If the cabinets have a front overhang only, with no back or side frame, install the mounting plate down the same distance as the front overhang depth. This will keep the microwave level.

FOR EASIER INSTALLATION AND PERSONAL SAFETY, WE RECOMMEND THAT TWO PEOPLE INSTALL THIS MICROWAVE OVEN. IMPORTANT: Do not grip or use handle during installation,

NOTE: If your cabinet is metal, use the nylon grommet around the power cord hole to prevent cutting of the cord,

NOTE: We recommend using filler blocks if the cabinet front hangs below the cabinet bottom shelf.

IMPORTANT: If filler blocks are not used, case damage may occur from overtightening screws.

NOTE: When mounting the microwave oven, thread power cord through hole in bottom of top cabinet. Do not pinch cord or lift oven by pulling  $cord_*$ 