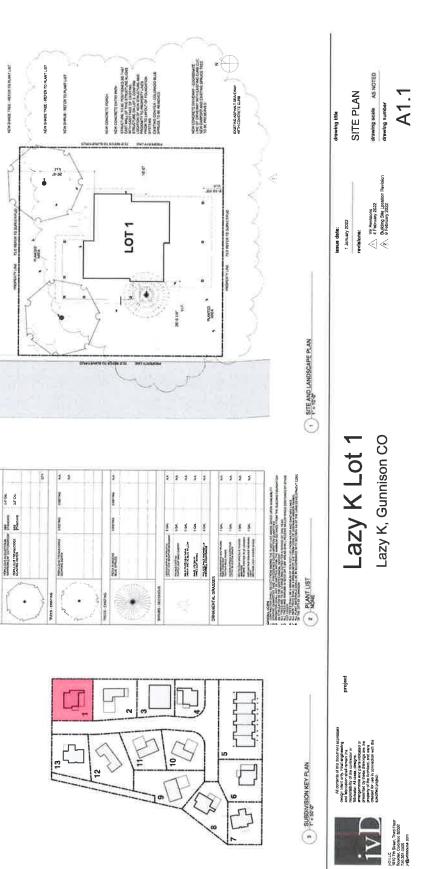

#### UNIT INFORMATION

| • | Lot 1      | \$427,473 (140% AMI) | 782 sq ft | 2bd/1bth | Washer/ Dryer Hookups    |
|---|------------|----------------------|-----------|----------|--------------------------|
| • | Lot 4      | \$268,271 (80%AMI)   | 744 sq ft | 2bd/1bth | Washer/ Dryer Hookups    |
| • | Lot 6      | \$268,271 (80% AMI)  | 744 sq ft | 2bd/1bth | Washer/ Dryer Hookups    |
| • | Lot 8      | \$268,271 (80% AMI)  | 744 sq ft | 2bd/1bth | Washer/ Dryer Hookups    |
|   | <b>E</b> 1 |                      |           | 1 12 1   | the second second second |

• Floor plans, site plans, landscaping plans, and appliance package is included in the application packet