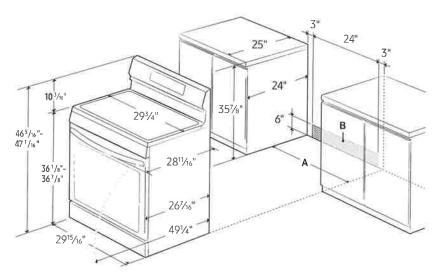

# **Installation Specifications**

A: Cabinet opening min 30" B: Acceptable electrical outlet area

IMPORTANT: If your cabinets are over 36<sup>3</sup>/<sub>4</sub>" high, you must install this range on a hard, heat-resistant support that raises the surface of the range so that it is about even with the countertop.

A: 30" minimum clearance between the top of the cooking surface and the bottom of an unprotected wood or metal cabinet; or 24" minimum when the bottom of the wood or metal cabinet is protected by not less than ¼" of flame retardant millboard covered with not less than no.28 MSG sheet steel, 0.015" stainless steel, 0.024" aluminum, or 0.020" copper.

B: 15" minimum between the countertop and the adjacent cabinet bottom.

IMPORTANT: Consult with Installation Manual for detailed instructions before installing. All ranges must be installed with the Anti-Tip device that is included.

#### Power Source 240V/208V/60 Hz/40A

#### Oven

- Capacity: 6.3 cu. ft.
- Bake
- Variable Broil: Low/High
- Bread Proof

Warranty One (1) Year Parts and Labor

Product Dimensions & Weight (WxHxD)

Oven Interior Dimensions: 24<sup>13</sup>/<sub>16</sub>" x 22<sup>7</sup>/<sub>16</sub>" x 19<sup>3</sup>/<sub>4</sub>"

Outside Net Dimensions: 29<sup>15</sup>/<sub>16</sub>" x 46<sup>5</sup>/<sub>16</sub>-47<sup>1</sup>/<sub>16</sub>" (Adjustable) x 28<sup>11</sup>/<sub>16</sub>"

Weight: 131 lbs

#### Shipping Dimensions & Weight (WxHxD)

Dimensions: 33¹/16" x 50º/16" x 30⁵/16"

Weight: 154 lbs

| <b>Color</b><br>Stainless Steel | Model #     | UPC Code     |
|---------------------------------|-------------|--------------|
| Fingerprint Resistant           | NE03A031155 | 887276509396 |
| Black Stainless Steel           | NE63A6311SG | 887276509389 |