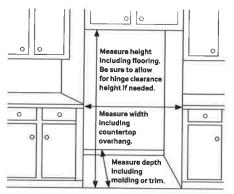

# **Installation Specifications**

- Measure the height, width and depth of the opening, making sure to include baseboards, molding tile, countertop overhang, etc. Check to be sure there is enough room to open the door (consider walls, islands or other obstacles when measuring).
- 2. Refer to illustration below to determine dimensions.
- Allow 2.5" of clearance on hinge side of refrigerator when installing next to a wall where handle may make contact.
- Allow 1" minimum clearance at rear for proper air circulation and water/electrical connections. Allow a 3/8" minimum clearance at sides and top for ease of installation.
- Ensure each door and entryway in the home is wide enough for the refrigerator to be moved through easily.

For optimal usage and to be able to open refrigerator doors completely, do not install next to a wall.

Please note: The following dimension and cutout information is for planning purposes only. For complete installation details, consult manual packed with product, or download manual online at samsung.com.