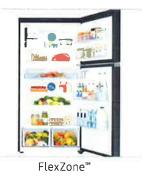

## FlexZone™

• Versatile fridge compartment that converts freezer to fridge.

## Twin Cooling Plus®

• Maintains both high levels of refrigerator humidity to keep perishable fruits and vegetables fresher longer, and dry freezer conditions means less freezer burn for better-tasting frozen foods.

### Slide & Reach Pantry

• Easily access all your favorite foods.