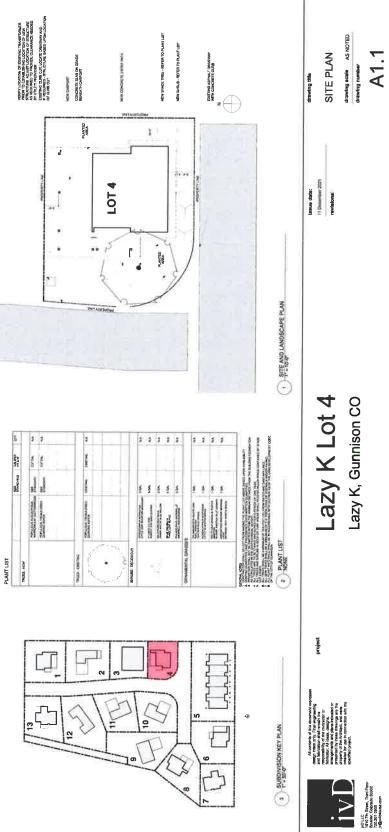

#### UNIT INFORMATION

| • | Lot 1      | \$427,473 (140% AMI) | 782 sq ft | 2bd/1bth | Washer/ Dryer Hookups    |
|---|------------|----------------------|-----------|----------|--------------------------|
| • | Lot 4      | \$268,271 (80%AMI)   | 744 sq ft | 2bd/1bth | Washer/ Dryer Hookups    |
| • | Lot 6      | \$268,271 (80% AMI)  | 744 sq ft | 2bd/1bth | Washer/ Dryer Hookups    |
| • | Lot 8      | \$268,271 (80% AMI)  | 744 sq ft | 2bd/1bth | Washer/ Dryer Hookups    |
|   | <b>E</b> 1 |                      |           | 1 12 1   | the second second second |

• Floor plans, site plans, landscaping plans, and appliance package is included in the application packet