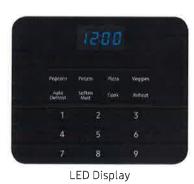

## Features

- 1000 Watts of Cooking Power
- LED Display
- Charcoal/Grease Vent Filter
- 10 Power Levels
- Two-Stage Programmable Cooking
- Auto Defrost/Auto Reheat
- Auto Cook
- Microwave Distribution System: Turntable

# Convenience

- Kitchen Timer
- Clock (12 hr/24 hr) with Daylight Saving Time Adjustment
- Child Safety Lock
- Reminder End Signal
- Interior Light: Incandescent (1)
- Cooktop Lighting: High/Low/Off
- Vent Fan Control: High/Low/Off
- Sound On/Off
- Eco Mode (Reduces Standby Power)

## Specifications

- Oven Cavity: 1.7 cu. ft.
- Power Output: 1000W
- Power Consumption: 1580W/13.5 A
- Power Source: 120V/60 Hz
- Control Method: Digital (Membrane Touch)
- Display: LED
- Cooking Control: 10 Power Levels Including Defrost
- Cooking Timer: Digital, up to 99 Minutes, 99 Seconds
- Microwave Distribution System: Turntable
- Glass Turntable Diameter: 11<sup>1</sup>/<sub>2</sub>"
- Vent Fan: 300 CFM
- Vent Fan Control: High/Low/Off
- Cooktop Lighting: High/Low/Off