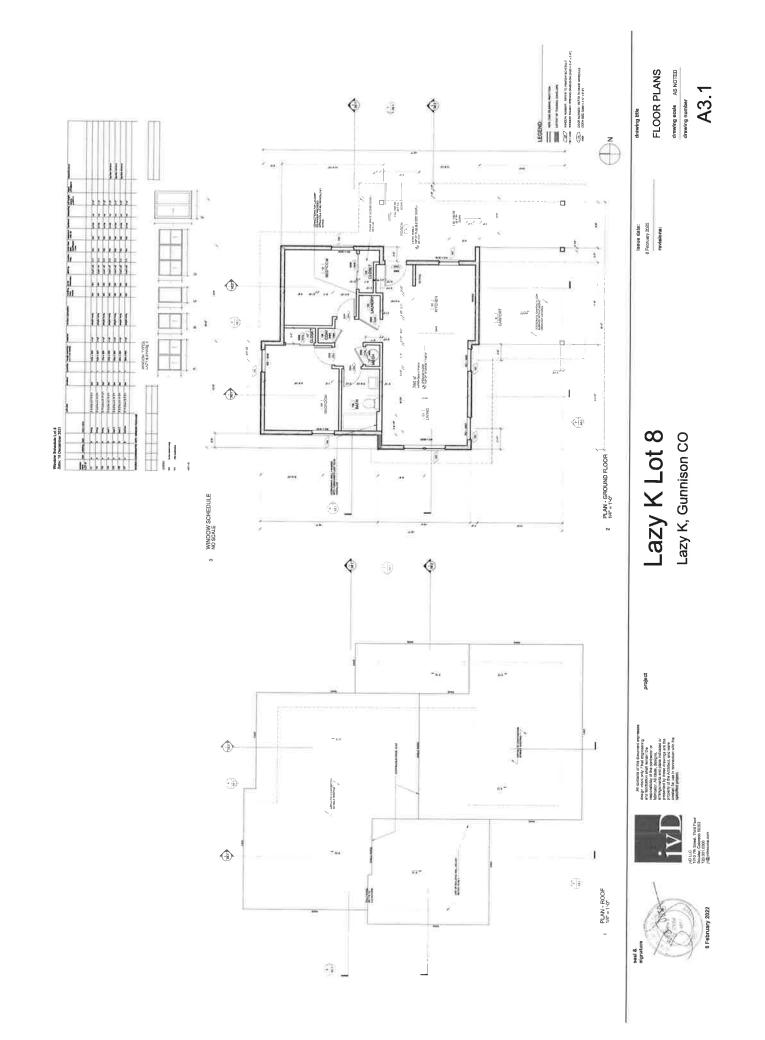

#### UNIT INFORMATION

| • | Lot 1      | \$427,473 (140% AMI) | 782 sq ft | 2bd/1bth | Washer/ Dryer Hookups    |
|---|------------|----------------------|-----------|----------|--------------------------|
| • | Lot 4      | \$268,271 (80%AMI)   | 744 sq ft | 2bd/1bth | Washer/ Dryer Hookups    |
| • | Lot 6      | \$268,271 (80% AMI)  | 744 sq ft | 2bd/1bth | Washer/ Dryer Hookups    |
| • | Lot 8      | \$268,271 (80% AMI)  | 744 sq ft | 2bd/1bth | Washer/ Dryer Hookups    |
|   | <b>E</b> 1 |                      |           | 1 12 1   | the second second second |

• Floor plans, site plans, landscaping plans, and appliance package is included in the application packet