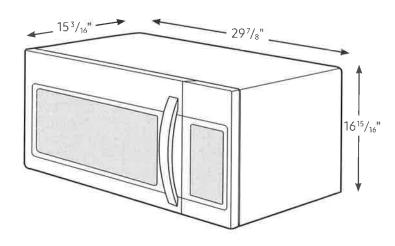

## Product Dimensions & Weight (WxHxD)

Cavity Dimensions: 19<sup>5</sup>/<sub>16</sub>" x 9<sup>5</sup>/<sub>8</sub>" x 14<sup>3</sup>/<sub>8</sub>" Outside Net Dimensions: 29<sup>7</sup>/<sub>8</sub>" x 16<sup>15</sup>/<sub>16</sub>" x 15<sup>3</sup>/<sub>16</sub>" Weight: 56 lbs. (Fingerprint Resistant Stainless Steel, Fingerprint Resistant Black Stainless Steel) 54.9 lbs. (White, Black)

## Shipping Dimensions & Weight (WxHxD)

Dimensions: 33<sup>3</sup>/<sub>8</sub>" x 19<sup>7</sup>/<sub>16</sub>" x 20<sup>3</sup>/<sub>16</sub>" Weight: 63.6 lbs. (Fingerprint Resistant Stainless Steel, Fingerprint Resistant Black Stainless Steel) 62.5 lbs. (White, Black)