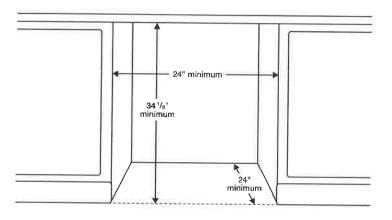

# **Installation Specifications**

A: Cabinet opening min 30" B: Acceptable electrical outlet area

IMPORTANT: If your cabinets are over 36<sup>3</sup>/<sub>4</sub>" high, you must install this range on a hard, heat-resistant support that raises the surface of the range so that it is about even with the countertop.

A: 30" minimum clearance between the top of the cooking surface and the bottom of an unprotected wood or metal cabinet; or 24" minimum when the bottom of the wood or metal cabinet is protected by not less than ¼" of flame retardant millboard covered with not less than no.28 MSG sheet steel, 0.015" stainless steel, 0.024" aluminum, or 0.020" copper.

B: 15" minimum between the countertop and the adjacent cabinet bottom.

IMPORTANT: Consult with Installation Manual for detailed instructions before installing. All ranges must be installed with the Anti-Tip device that is included.