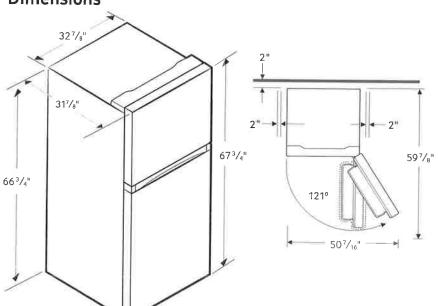

# Dimensions

### Total Capacity: 21.1 cu. ft.

#### Refrigerator: 15.4 cu. ft.

- Fresh Room
- Dairy Bin
- 2 Vegetable Bins
- LED Top Lighting

#### Fridge in Freezer: 5.7 cu. ft.

• 1 Glass Shelf

#### **Product Dimensions & Weight**

Dimensions (WxHxD with hinges, handles and doors):  $32^{7}/_{8}$ " x  $67^{3}/_{4}$ " x  $31^{7}/_{8}$ "

Dimensions (WxHxD without hinges and door):  $32^{7}\!/_{8}" \, x \, 66^{3}\!/_{4}" \, x \, 28^{1}\!/_{2}"$ 