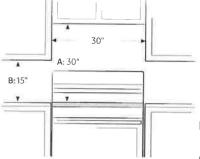

# **Installation Specifications**

A: Cabinet opening min 30" B: Acceptable electrical outlet area

IMPORTANT: If your cabinets are over 36<sup>3</sup>/<sub>4</sub>" high, you must install this range on a hard, heat-resistant support that raises the surface of the range so that it is about even with the countertop.

A: 30" minimum clearance between the top of the cooking surface and the bottom of an unprotected wood or metal cabinet; or 24" minimum when the bottom of the wood or metal cabinet is protected by not less than ¼" of flame retardant millboard covered with not less than no.28 MSG sheet steel, 0.015" stainless steel, 0.024" aluminum, or 0.020" copper.

B: 15" minimum between the countertop and the adjacent cabinet bottom.

IMPORTANT: Consult with Installation Manual for detailed instructions before installing. All ranges must be installed with the Anti-Tip device that is included.