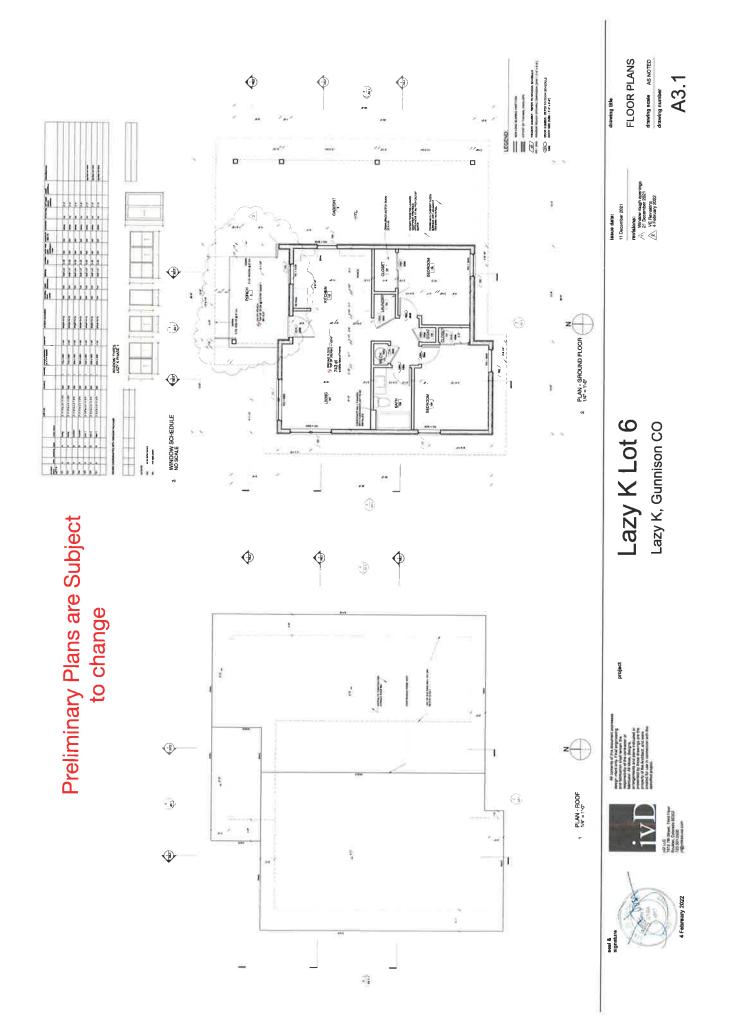

#### UNIT INFORMATION

| • | Lot 1      | \$427,473 (140% AMI) | 782 sq ft | 2bd/1bth | Washer/ Dryer Hookups    |
|---|------------|----------------------|-----------|----------|--------------------------|
| • | Lot 4      | \$268,271 (80%AMI)   | 744 sq ft | 2bd/1bth | Washer/ Dryer Hookups    |
| • | Lot 6      | \$268,271 (80% AMI)  | 744 sq ft | 2bd/1bth | Washer/ Dryer Hookups    |
| • | Lot 8      | \$268,271 (80% AMI)  | 744 sq ft | 2bd/1bth | Washer/ Dryer Hookups    |
|   | <b>E</b> 1 |                      |           | 1 12 1   | the second second second |

• Floor plans, site plans, landscaping plans, and appliance package is included in the application packet